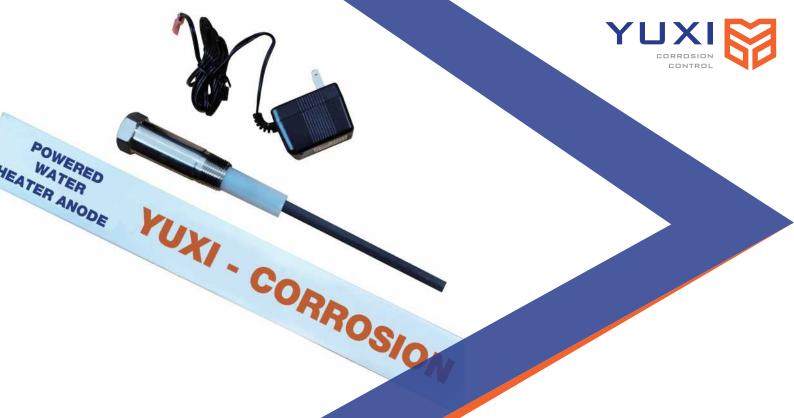

## **Water Heater Powered Anode Rod**

Powered anode rods are different with traditional sacrificial anodes which degrade themselves to protect the water heater tanks. They use an electrical current through an insert titanium electrode to energize the oxide noble metal coating outside the electrode to give enough electrons to protect the steel tank steadily and continuously.

YUXI have developed and tested their anodes for about 5 years. Our special technology of potentiostat can measure the returning current and adjust the output voltage which can avoid the overprotecting to the water heater tanks. Our powered anode rods can be customized as per clients requested (connected in water heaters' PCB board or supplied with individual power plug).

## **CHEMICAL COMPOSITION**

| Power Anode Rod | MMO Coating / Titanium Rod       |  |  |
|-----------------|----------------------------------|--|--|
| Substrate       | ASTM B265 Titanium Grade I       |  |  |
| Coating         | Ir-Ta Mixed Metal Oxide Catalyst |  |  |
| Power           | DC 5-24V Adaptor                 |  |  |