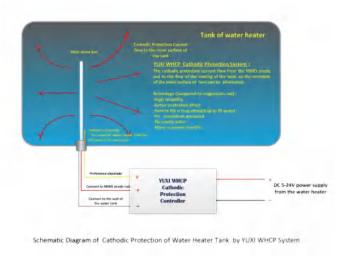

## **Water Heater Powered Anode Rod**

Powered anode rods are different with traditional sacrificial anodes which degrade themselves to protect the water heater tanks. They use an electrical current through an insert titanium electrode to energize the oxide noble metal coating outside the electrode to give enough electrons to protect the steel tank steadily and continuously.

YUXI have developed and tested their anodes for about 5 years. Our special technology of potentiostat can measure the returning current and adjust the output voltage which can avoid the overprotecting to the water heater tanks. Our powered anode rods can be customized as per clients requested (connected in water heaters' PCB board or supplied with individual power plug).